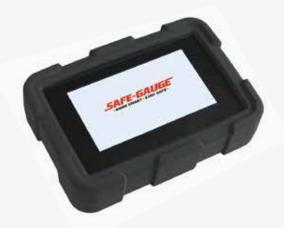

Wireless MultiTool

Pressure Transducer

Charging Case

A SafeTest PT Series kit consists of 2, 4 or 6 Pressure Transducers, our Wireless MultiTool and Charging Case.

Pressure Transducers are suitable for any type of plant machinery and come in a 2, 4 or 6 channel kit.