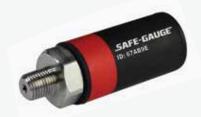

Wireless MultiTool

Pressure Transducer

Charging Case

A SafeTest PT Series kit consists of 2, 4 or 6 Pressure Transducers, our Wireless MultiTool and Charging Case.

Pressure Transducers are suitable for any type of plant machinery and come in a 2, 4 or 6 channel kit.